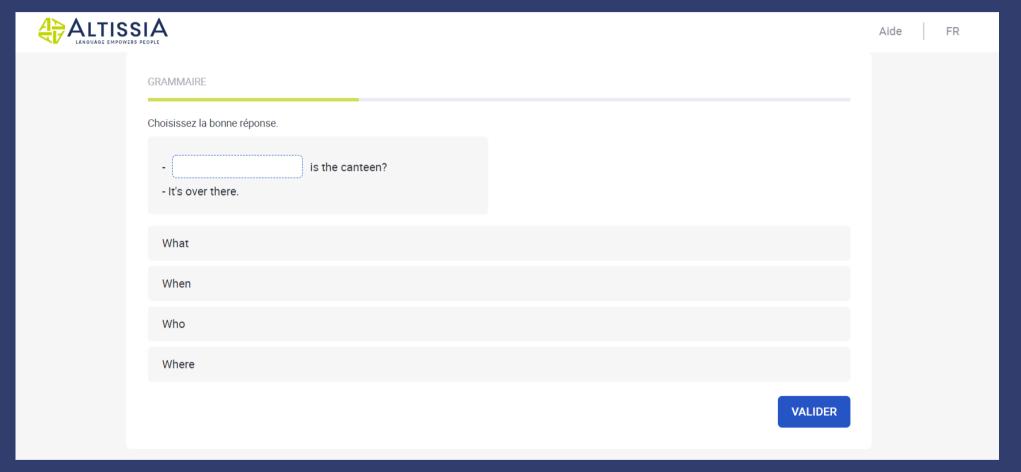

## On continue...

- Grammaire 20 questions
- 2 Vocabulaire
- 3 Compréhension orale
- 4 Compréhension écrite

ALLONS-Y